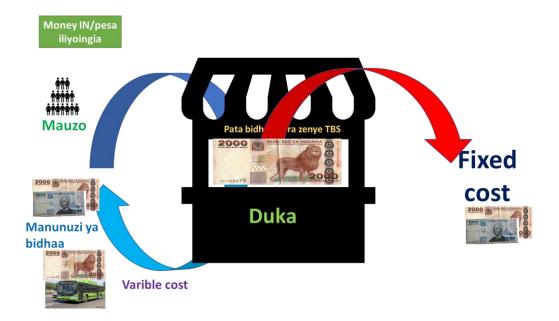

#### 1. BASIC BUSINESS RECORD KEEPING - ONLINE AND PHYSICAL CLASS

Topics covered

- Importance of keeping business records
- Understand the business bag figure and how to take care
- Business Money in and Money out
- Variable cost
- Margin
- Fixed cost
- Net profit
- Record keeping format and how to organize
- Discussion and assignments